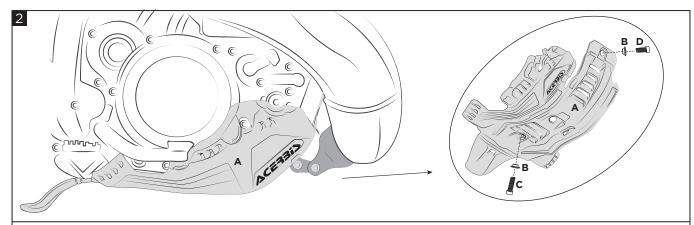

# SKID PLATE BETA 250/300 2T FROM M.Y.2020

SOTTOMOTORE BETA 250/300 2T FROM M.Y. 2020

Place the Acerbis skid plate Acerbis (A) on the frame and secure it using two bushings (B), the screw (C) and the screw (D). Posizionare il sottomotore Acerbis (A) sul telaio e fissarlo tramite le due boccole (B), la vite (C) e la vite (D).