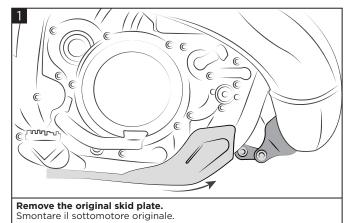

# SKID PLATE BETA 250/300 2T FROM M.Y.2020

SOTTOMOTORE BETA 250/300 2T FROM M.Y. 2020

Place the Acerbis skid plate Acerbis (A) on the frame and secure it using two bushings (B), the screw (C) and the screw (D). Posizionare il sottomotore Acerbis (A) sul telaio e fissarlo tramite le due boccole (B), la vite (C) e la vite (D).