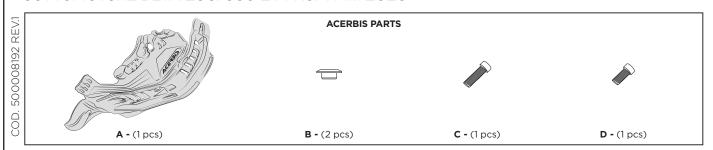

# SKID PLATE BETA 250/300 2T FROM M.Y.2020

SOTTOMOTORE BETA 250/300 2T FROM M.Y. 2020

Place the Acerbis skid plate Acerbis (A) on the frame and secure it using two bushings (B), the screw (C) and the screw (D). Posizionare il sottomotore Acerbis (A) sul telaio e fissarlo tramite le due boccole (B), la vite (C) e la vite (D).